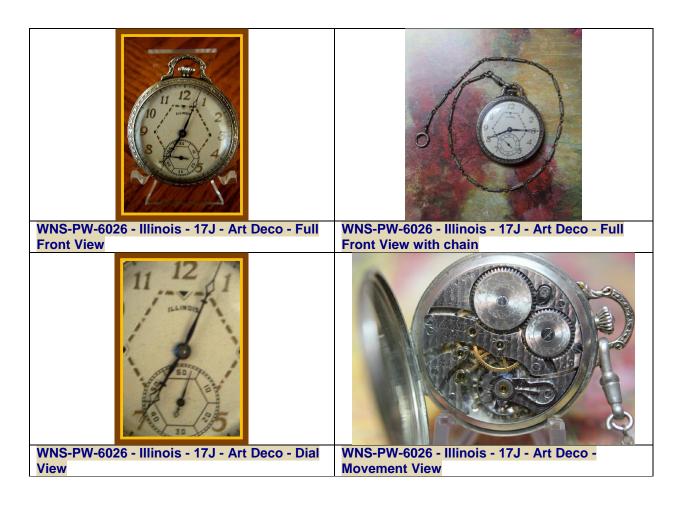

## Illinois - Art Deco 14K GF Open Face Case - Double Roller 17 Jewel Movement - (circa 1934)

<u>Case</u>: The 12 size 14K gold filled open face case has ornate engravings. The inside of the case back is marked: Philadelphia Watch Case Co., 14 K Gold Filled and 7004777. It has its original matching chain.

<u>Dial:</u> The Dial is a silver satin color with gold lettering - marked Illinois.

<u>Movement:</u> The mechanical wind movement is stem wind and stem set. It is marked Illinois Springfield Watch, 17 Jewels, 127, Adjusted, Double Roller and 5534698 (which dates this watch to 1934.)

<u>Comments</u>: A very nice overall conditioned Art Deco watch that is running fine. <u>Item ID</u>: WNS-PW-6026