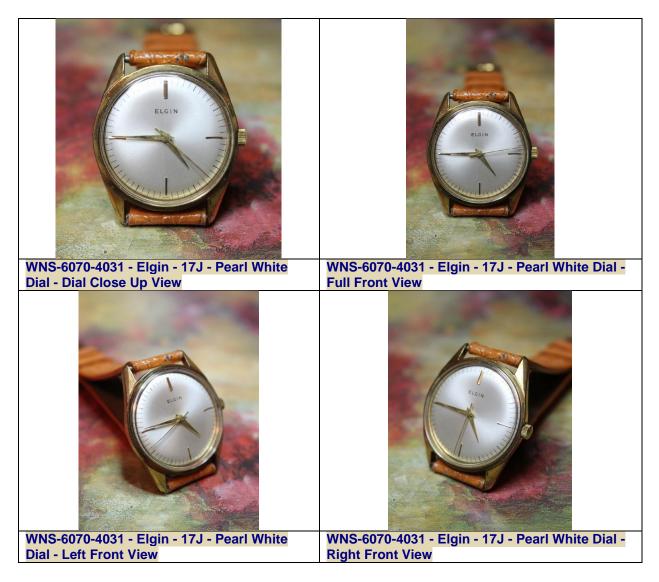

## Elgin - 889 Elgin 17 Jewel Movement - Dress Wristwatch - (circa 1960s)

<u>Case:</u> A Yellow Gold Plated Metal Case with Stainless Steel screw on back cover. It is 33 mm across - 40 mm lug-to-lug. The inside of the Stainless Steel back cover is marked Elgin National Watch Co., Swiss and 4615. It has a crown at the 3 o'clock position.

<u>Dial:</u> Signed Elgin and Swiss. It has a Super Nice Pearl White Swirling background color. The hour markers at the 12, 3, 6 and 9 o'clock positions are gold tones applied rectangular figures. There is a 60 seconds/minutes track bordering the outer edge of the dial. <u>Movement:</u> A super clean movement marked Elgin 889, 17 Jewels, YXY.

**Band/Strap:** A brand new 11/16 Regular, Genuine Leather - Orange-toned Beige Color with a gold toned buckle.

<u>Comments</u>: A very nice Elgin Dress watch that has been well taken care of. I just had it serviced (oiled, cleaned, and time adjusted) so it is running fine and keeping good time.