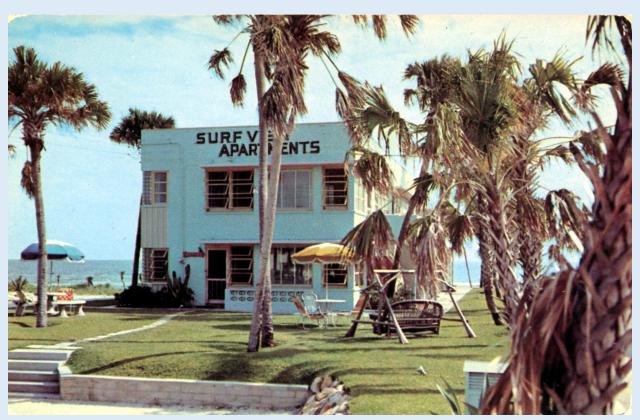

Sun & Surf Motel - 726 North Atlantic Avenue - Daytona Beach, Fla. - ca. 1960s

Sun-Tan Motel - 3167 South Atlantic Avenue - Daytona Beach, Fla. - ca. 1964

Surfview - East - 401 South Atlantic Avenue - Daytona Beach, Fla. - ca. 1950s