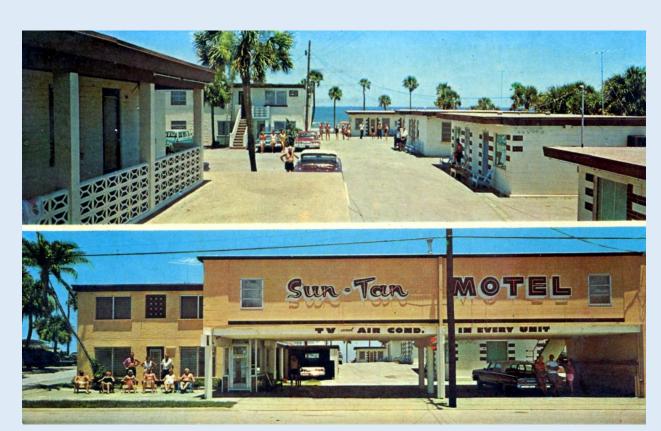

Sun & Surf Motel - 726 North Atlantic Avenue - Daytona Beach, Fla. - ca. 1960s

Sun-Tan Motel - 3167 South Atlantic Avenue - Daytona Beach, Fla. - ca. 1964

Surfview - East - 401 South Atlantic Avenue - Daytona Beach, Fla. - ca. 1950s