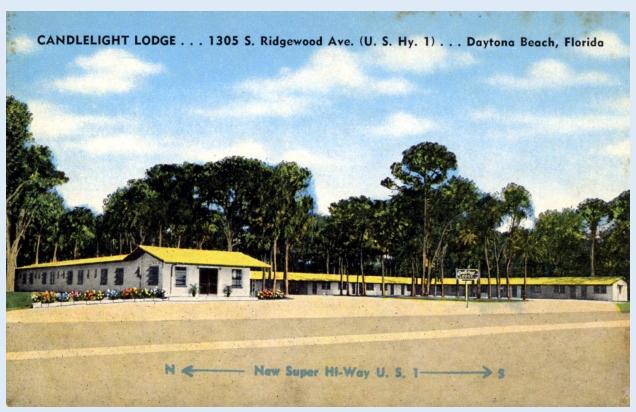

Cadillac Motor Lodge - 1613 South Ridgewood Avenue - Daytona Beach, Fla. - ca. 1960s

Camelia Motel - 1055 North Atlantic Avenue - Daytona Beach, Fla. - ca. 1960s

Candlelight Lodge - 1305 South Ridgewood Avenue - Daytona Beach, Fla. - ca. 1930s