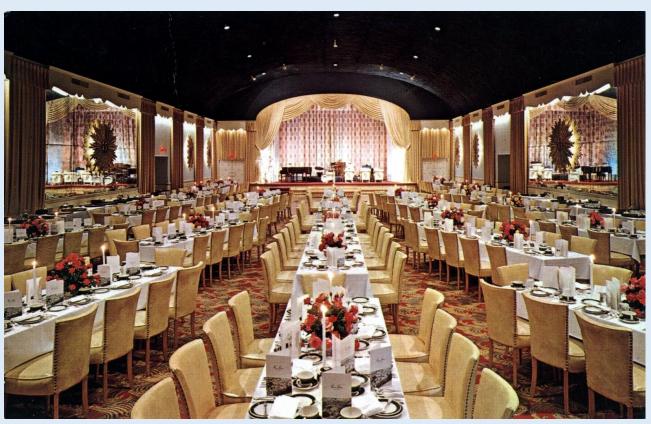

The Kapok Tree Inn - The Grand Ballroom - Clearwater, Fla. - ca. 1960s

The Kapok Tree Inn - the Red Lounge featuring red love seats - Clearwater, Fla. - ca. 1960s

The Pelican - 470 Mandalay Ave., Clearwater Beach, Fla. - ca. 1979