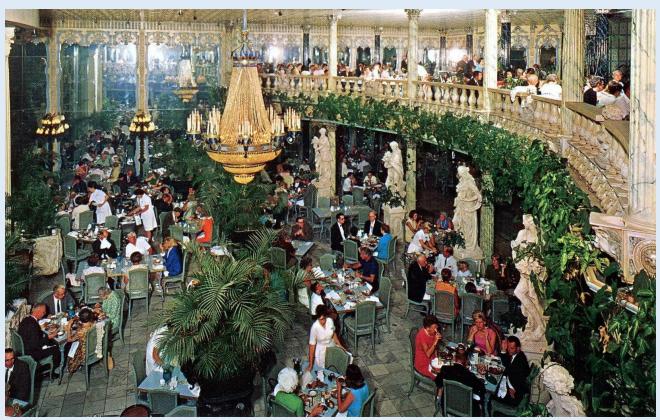

The Kapok Tree Inn - The Grand Ballroom - Clearwater, Fla. - ca. 1960s

The Kapok Tree Inn - the Red Lounge featuring red love seats - Clearwater, Fla. - ca. 1960s

The Pelican - 470 Mandalay Ave., Clearwater Beach, Fla. - ca. 1979