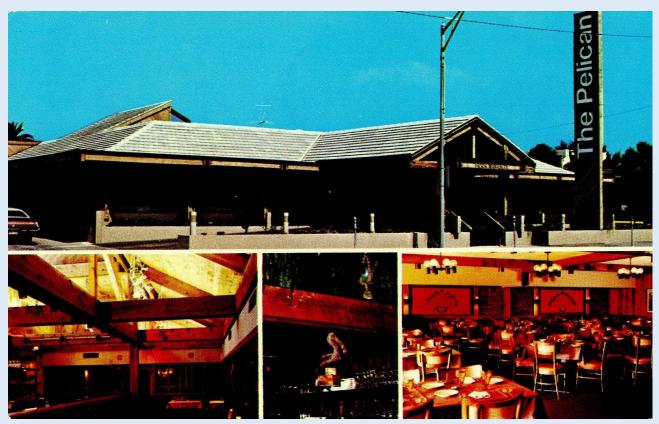

The Kapok Tree Inn - The Grand Ballroom - Clearwater, Fla. - ca. 1960s

The Kapok Tree Inn - the Red Lounge featuring red love seats - Clearwater, Fla. - ca. 1960s

The Pelican - 470 Mandalay Ave., Clearwater Beach, Fla. - ca. 1979