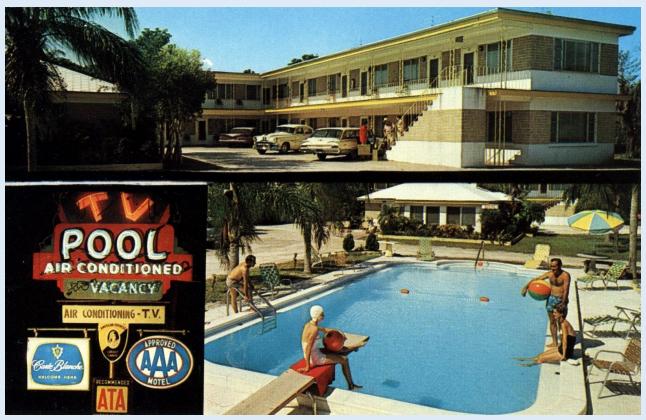

Belleview Biltmore - Dining Area - Belleair - Clearwater, Fla. - ca. 1960s



Gem Tower Apt. Motel - Clearwater Beach, Fla. - ca. 1959



Harrison Hotel - Most Complete Resort on Florida's West Coast - Clearwater, Fla. - ca. 1960s



Jack Tar Hotel - Clearwater, Fla. - ca. 1964



Moonlight Scene - Belleview Biltmore Hotel at Bellaire, Fla. on Clearwater Bay - ca. 1930s



Sandalwood Motel - 470 Jupiter Ave. - Clearwater, Fla. - ca. 1969



The Kapok Tree Inn - The Florida Room - North Haines Road - Clearwater, Fla. - ca. 1960s



The Kapok Tree Inn - The Grand Ballroom - Clearwater, Fla. - ca. 1960s



The Kapok Tree Inn - the Red Lounge featuring red love seats - Clearwater, Fla. - ca. 1960s



The Pelican - 470 Mandalay Ave., Clearwater Beach, Fla. - ca. 1979



Town House Motel - Highland & Gulf-to-Bay Blvd. - Clearwater, Fla. - ca. 1960s