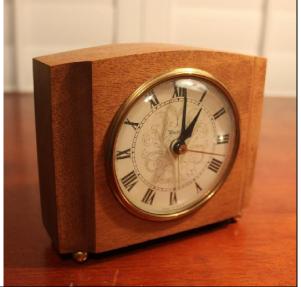

WNS-CLK-163 - Westclox Sheridan Model #S10-AA electric alarm clock - Full Front View no 2

WNS-CLK-163 - Westclox Sheridan Model #S10-AA electric alarm clock - Left Front View

Westclox - Solid Mahogany Wood Electric Alarm Clock (circa 1960s)

This is a Westclox Sheridan Model #S10-AA electric alarm clock. It is constructed of solid Mahogany Wood and has round brass feet. It is in EXCELLENT overall condition both cosmetically and mechanically (working fine.) The mahogany wood grain is beautiful.