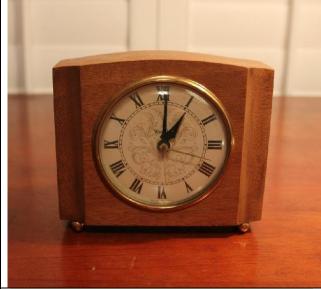

WNS-CLK-163 - Westclox Sheridan Model #S10-AA electric alarm clock - Full Front View no 2

WNS-CLK-163 - Westclox Sheridan Model #S10-AA electric alarm clock - Left Front View

Westclox - Solid Mahogany Wood Electric Alarm Clock (circa 1960s)

This is a Westclox Sheridan Model #S10-AA electric alarm clock. It is constructed of solid Mahogany Wood and has round brass feet. It is in EXCELLENT overall condition both cosmetically and mechanically (working fine.) The mahogany wood grain is beautiful.