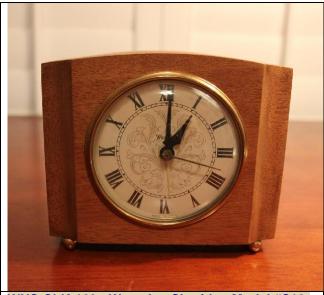

## Westclox - Solid Mahogany Wood Electric Alarm Clock - (circa 1960s)

WNS-CLK-163 - Westclox Sheridan Model #S10-AA electric alarm clock - Full Front View

WNS-CLK-163 - Westclox Sheridan Model #S10-AA electric alarm clock - Full Back View

This is a Westclox Sheridan Model #S10-AA electric alarm clock. It is constructed of solid Mahogany Wood and has round brass feet. It is in EXCELLENT overall condition both cosmetically and mechanically (working fine.) The mahogany wood grain is beautiful.