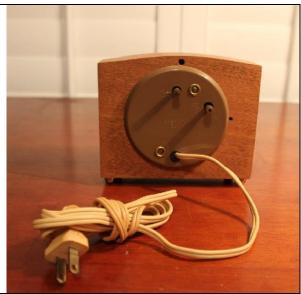

## Westclox - Solid Mahogany Wood Electric Alarm Clock - (circa 1960s)

WNS-CLK-163 - Westclox Sheridan Model #S10-AA electric alarm clock - Full Front View

WNS-CLK-163 - Westclox Sheridan Model #S10-AA electric alarm clock - Full Back View