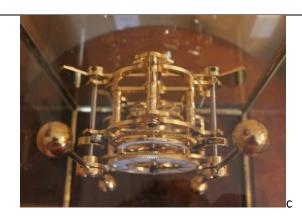

## Harrison Grasshopper Escapement Skeleton Clock - On a Wooden Base - (Circa 2010)

WNS-CLK-124 - ProClocks - Grasshopper Escapement Skeleton Clock - Full Front View no 2

WNS-CLK-124 - ProClocks - Grasshopper Escapement Skeleton Clock - Top View