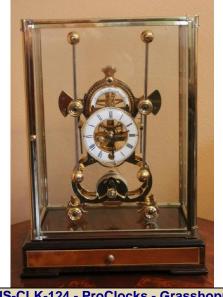

## Harrison Grasshopper Escapement Skeleton Clock - On a Wooden Base - (Circa 2010)

WNS-CLK-124 - ProClocks - Grasshopper Escapement Skeleton Clock - Full Front View no 2

WNS-CLK-124 - ProClocks - Grasshopper Escapement Skeleton Clock - Top View

WNS-CLK-124 - ProClocks - Grasshopper Escapement Skeleton Clock - Side View

WNS-CLK-124 - ProClocks - Grasshopper Escapement Skeleton Clock - Full Front View

Here is beautiful gold plated Harrison Grasshopper Escapement Skeleton clock made by ProClocks. It has an 8-day mechanical wind movement.