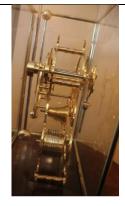

WNS-CLK-124 - ProClocks - Grasshopper Escapement Skeleton Clock - Side View

WNS-CLK-124 - ProClocks - Grasshopper Escapement Skeleton Clock - Full Front View

Here is beautiful gold plated Harrison Grasshopper Escapement Skeleton clock made by ProClocks. It has an 8-day mechanical wind movement.