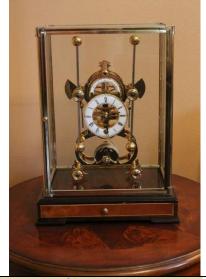

WNS-CLK-124 - ProClocks - Grasshopper Escapement Skeleton Clock - Side View

WNS-CLK-124 - ProClocks - Grasshopper Escapement Skeleton Clock - Full Front View

Here is beautiful gold plated Harrison Grasshopper Escapement Skeleton clock made by ProClocks. It has an 8-day mechanical wind movement.

It measures 12" high x  $6-\frac{3}{4}$ " wide x  $4-\frac{1}{2}$ " deep and the pendulum arms are 15" long.

The wooden base has a high gloss lacquer finish with a sliding front door. The square glass dome includes a hinged door. It was manufactured around 2010.