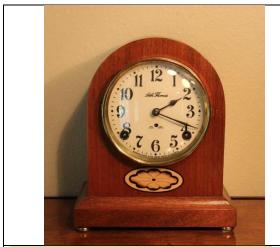

## Seth Thomas Clock Company - Bee Hive Shelf Clock - Nice Inlays on the Case - (circa 1940s)

WNS-CLK-146 - Seth Thomas - Bee Hive - Mahogany and Inlays - Full Front View no 2

WNS-CLK-146 - Seth Thomas - Bee Hive - Mahogany and Inlays - Full Front Door Open View

## Seth Thomas Clock Company - Bee Hive - Shelf Clock

Here is a nicely restored Seth Thomas Bee Hive shelf clock that features a nice inlayed design on the front of the case.

The solid mahogany and mahogany veneer case measures 10" high x 8-1/2" (at the widest part of the base) x 5" deep (at the widest part of the base.)