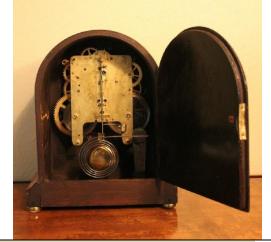

## Seth Thomas Clock Company - Bee Hive Shelf Clock - Nice Inlays on the Case - (circa 1940s)

WNS-CLK-146 - Seth Thomas - Bee Hive - Mahogany and Inlays - Full Front View no 2

WNS-CLK-146 - Seth Thomas - Bee Hive - Mahogany and Inlays - Full Front Door Open View

WNS-CLK-146 - Seth Thomas - Bee Hive - Mahogany and Inlays - Full Back and Movement View

WNS-CLK-146 - Seth Thomas - Bee Hive - Mahogany and Inlays - Full Front View