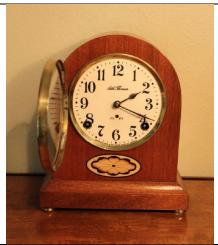

## Seth Thomas Clock Company - Bee Hive Shelf Clock - Nice Inlays on the Case - (circa 1940s)

WNS-CLK-146 - Seth Thomas - Bee Hive - Mahogany and Inlays - Full Front View no 2

WNS-CLK-146 - Seth Thomas - Bee Hive - Mahogany and Inlays - Full Front Door Open View

WNS-CLK-146 - Seth Thomas - Bee Hive - Mahogany and Inlays - Full Back and Movement View

WNS-CLK-146 - Seth Thomas - Bee Hive - Mahogany and Inlays - Full Front View