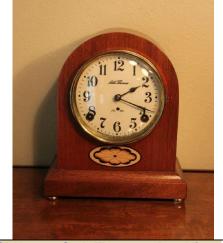

WNS-CLK-146 - Seth Thomas - Bee Hive - Mahogany and Inlays - Full Back and Movement View

WNS-CLK-146 - Seth Thomas - Bee Hive - Mahogany and Inlays - Full Front View

## Seth Thomas Clock Company - Bee Hive - Shelf Clock

Here is a nicely restored Seth Thomas Bee Hive shelf clock that features a nice inlayed design on the front of the case.

The solid mahogany and mahogany veneer case measures 10" high x 8-1/2" (at the widest part of the base) x 5" deep (at the widest part of the base.)