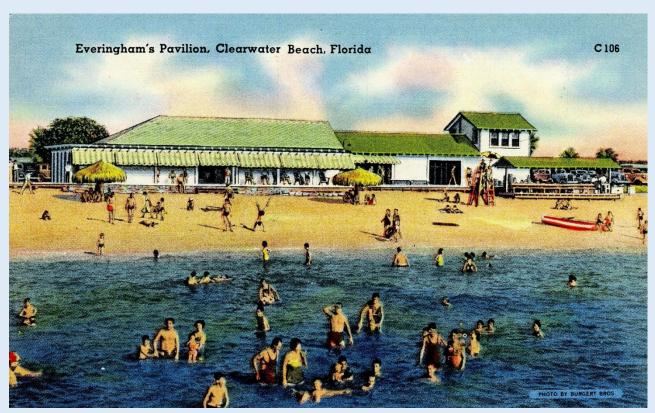

Eagles Nest - Tea House, Japanese Garden - Clearwater, Fla. - ca. 1940s

Everingham's Pavilion - Clearwater Beach, Fla. - ca. 1950s

First Baptist Church - Clearwater, Fla. 'The Springtime City' - ca. 1930s