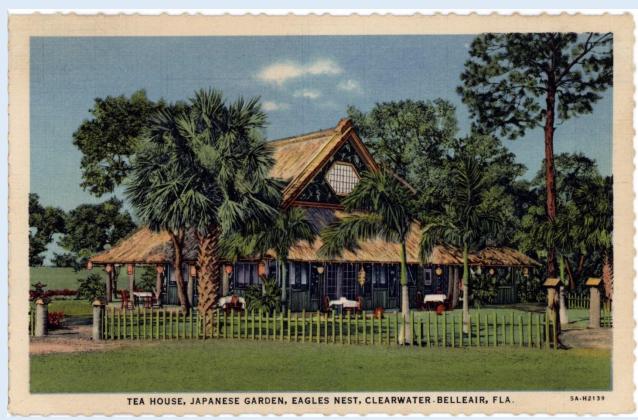

Eagles Nest - Tea House, Japanese Garden - Clearwater, Fla. - ca. 1940s

Everingham's Pavilion - Clearwater Beach, Fla. - ca. 1950s

First Baptist Church - Clearwater, Fla. 'The Springtime City' - ca. 1930s