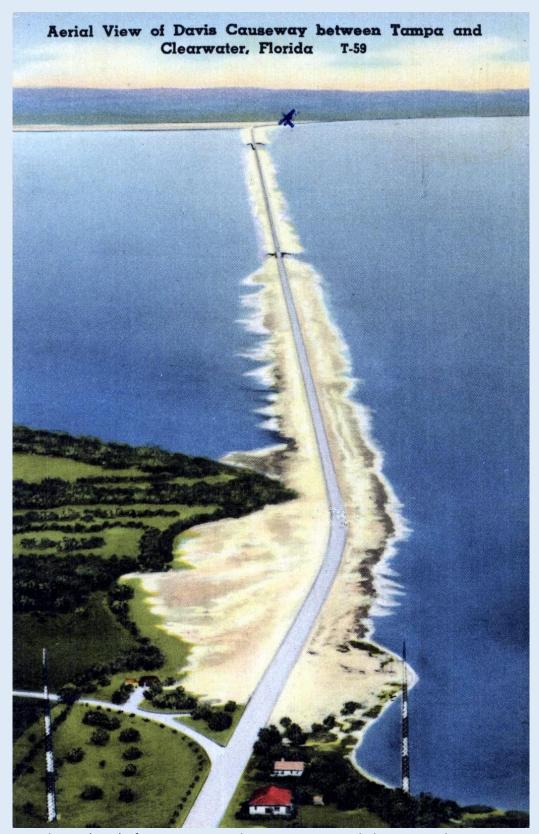

A glimpse of Clearwater, Fla. from the Memorial Causeway - ca. 1940s

Aerial View (80) of Davis Causeway between Tampa and Clearwater, Fla. - ca. 1948

Aerial View (T-59) of Davis Causeway between Tampa and Clearwater, Fla. - ca. 1940s