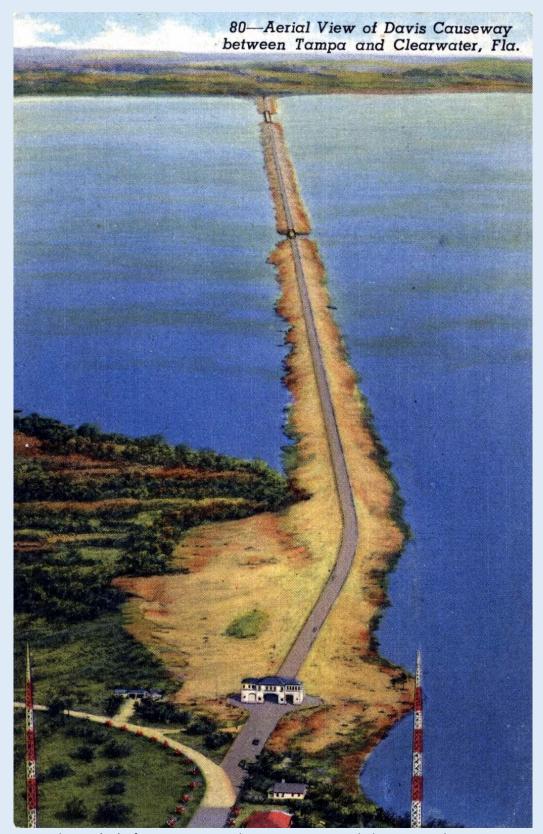

A glimpse of Clearwater, Fla. from the Memorial Causeway - ca. 1940s

Aerial View (80) of Davis Causeway between Tampa and Clearwater, Fla. - ca. 1948

Aerial View (T-59) of Davis Causeway between Tampa and Clearwater, Fla. - ca. 1940s